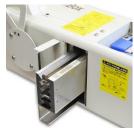

### **HDB-30V-E** destroys drives with two shafts

#### V Bend drives

HDB-30V-E is designed to conform the NSA guideline

#### **Punch drives**

HDB-30V-E has two destruction shafts that can make two holes.