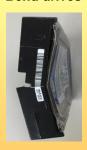

Bending and mangling

HDB-30V-E is the world-first manual destruction machine that can bend and punch hard disc drives and its internal components including data platters making two holes with 2 tons hydraulic power.

#### V Bend drives

HDB-30V-E is designed to conform the NSA guideline

#### **Punch drives**

HDB-30V-E has two destruction shafts that can make two holes.