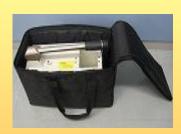

#### **Main feature of HDB-30V-E**

Manual operation

HDB-30V-E is manual destroyer. It is very convenient for small volume destruction in the office and on-site destruction service.

3 Portable

HDB-30V-E is portable machine that you can carry to anywhere with soft carry bag.

#### **Accessories**

Soft carry bag

Adapter for CD/DVD/BLD/ZIP/MO/FD and 2.5 inch HDD

Adapter for SSD and 1,1.8 inch HDD HA-SSD-20V