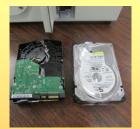

Bending and mangling

HDB-30V-E is the world-first manual destruction machine that can bend and punch hard disc drives and its internal components including data platters making two holes with 2 tons hydraulic power.

#### **Punch drives**

HDB-30V-E has two destruction shafts that can make two holes.