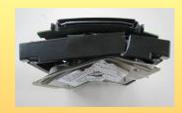

Bending and mangling

HDB-30V-E is the world-first manual destruction machine that can bend and punch hard disc drives and its internal components including data platters making two holes with 2 tons hydraulic power.

### **HDB-30V-E** destroys drives with two shafts

#### **Destroy completely**

3 tons pressure can destroy drives completely