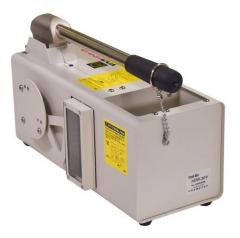

# CrushBox HDB-30V-E

# World-First manual bending hard drive destroyer

New Crush Box HDB-30V-E is the world-first manual hard disc drive physical destruction machine that can bend and mangle the hard drives and its internal components including the platters by two destruction shafts.

Complies with DoD, NSA & NIST Standard.

This is the world's most shipped HDD/SSD destroyer.

HDB-30V-E

Market: Offices, Medical, Army, server room and etc,

#### **Main feature of HDB-30V-E**

Manual operation

HDB-30V-E is manual destroyer. It is very convenient for small volume destruction in the office and on-site destruction service.

3 Portable

HDB-30V-E is portable machine that you can carry to anywhere with soft carry bag.