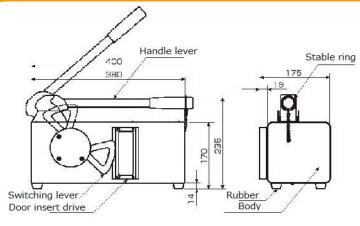

### **HDB-30V-E** destroys drives with two shafts

#### V Bend drives

HDB-30V-E is designed to conform the NSA guideline

#### **Punch drives**

HDB-30V-E has two destruction shafts that can make two holes.

## **Specification**

|                     | Description                                  |
|---------------------|----------------------------------------------|
| No of holes         | 2 holes and bending                          |
| Powere tchnology    | Ultra-high pressure HMC technology           |
| Hydraulic power     | 3 tons                                       |
| Electricty          | No electricity is required                   |
| Size (W x H x D)    | 400X235X175mm (15.74X9.25X6.89 inch)         |
| Weight              | 12Kgs (26lb)                                 |
| Time of destruction | 1 minute (15 times up and down handle lever) |
| Target media        | 3.5", 2.5" HDD, SSD.mSATA.M.2.USB etc        |
| Market              | Office, hospital, school, army, government   |