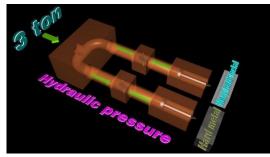

Bending and mangling

HDB-30V-E is the world-first manual destruction machine that can bend and punch hard disc drives and its internal components including data platters making two holes with 2 tons hydraulic power.

#### **Destroy completely**

3 tons pressure can destroy drives completely

## **Specification**

|                     | Description                                  |
|---------------------|----------------------------------------------|
| No of holes         | 2 holes and bending                          |
| Powere tchnology    | Ultra-high pressure HMC technology           |
| Hydraulic power     | 3 tons                                       |
| Electricty          | No electricity is required                   |
| Size (W x H x D)    | 400X235X175mm (15.74X9.25X6.89 inch)         |
| Weight              | 12Kgs (26lb)                                 |
| Time of destruction | 1 minute (15 times up and down handle lever) |
| Target media        | 3.5", 2.5" HDD, SSD.mSATA.M.2.USB etc        |
| Market              | Office, hospital, school, army, government   |