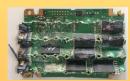

### **HDB-30V-E** destroys drives with two shafts

#### V Bend drives

HDB-30V-E is designed to conform the NSA guideline

#### **Punch drives**

HDB-30V-E has two destruction shafts that can make two holes.

#### **Destroy completely**

3 tons pressure can destroy drives completely